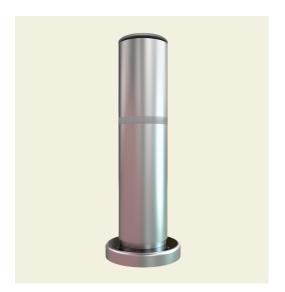

## WHAT

Silu Wellness chose the SensaMist® S150 scent diffuser from Vectair Systems – a solution that creates a fragrant atmosphere for small areas, using advanced atomizer technology to create a fine mist of fragrance. This fine mist is then diffused into the environment.

### **SPECIFICATIONS**

Power: 12W | Voltage: 12V Bottle required: 100ml

Colour: Silver

Coverage: Up to 200m³ | 7060 CUFT³ Code: SensaMist® S150: GDIS-S150-S